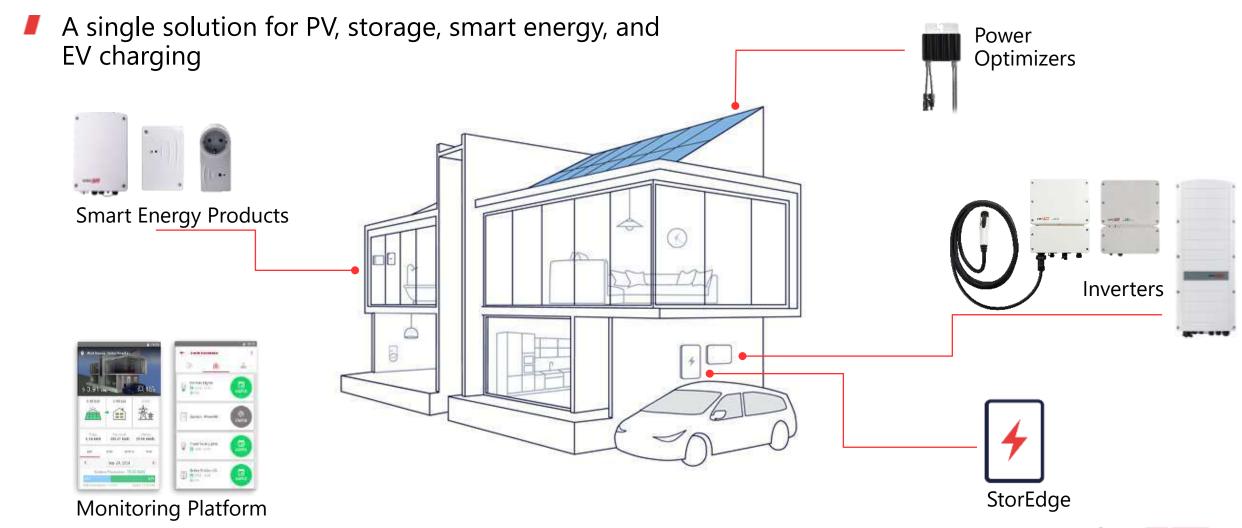

## Complete SolarEdge Residential Solution

### One Inverter for All Applications

- Combine energy management of all applications into one smart inverter and app
  - Simple design
  - Fast installation
  - Cost effective
  - Centralized energy management
  - Designed to work together; seamless and synchronized
- Integration with home automation platforms