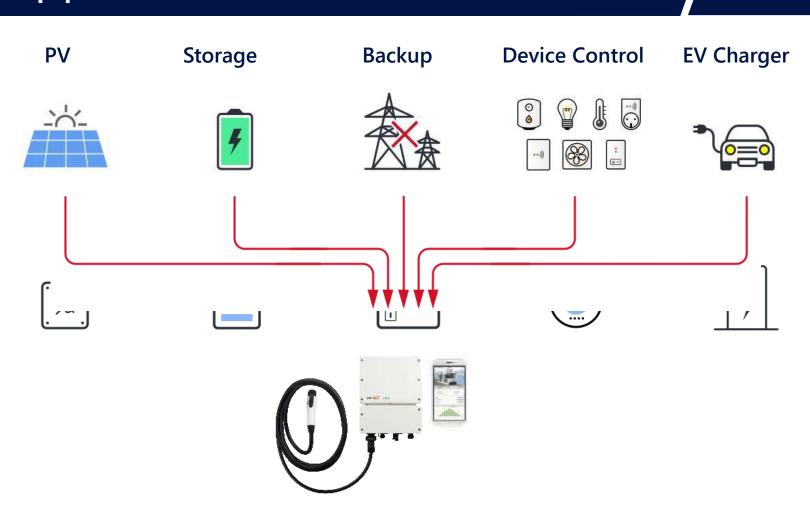

### One Inverter for All Applications

- Combine energy management of all applications into one smart inverter and app
  - Simple design
  - Fast installation
  - Cost effective
  - Centralized energy management
  - Designed to work together; seamless and synchronized
- Integration with home automation platforms