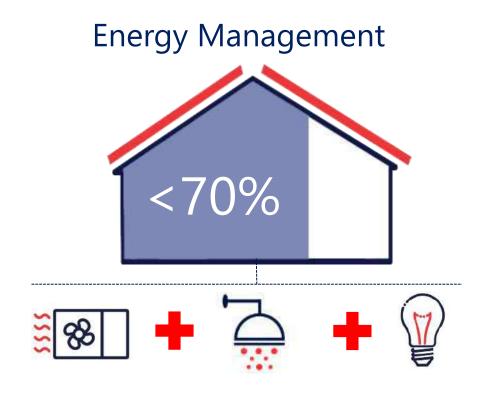

### **Enable Large Consumer Energy Savings**

SolarEdge smart solar energy portfolio has the potential to manage up to 70%\* of household consumption, resulting in 20-40%\*\* in potential energy savings