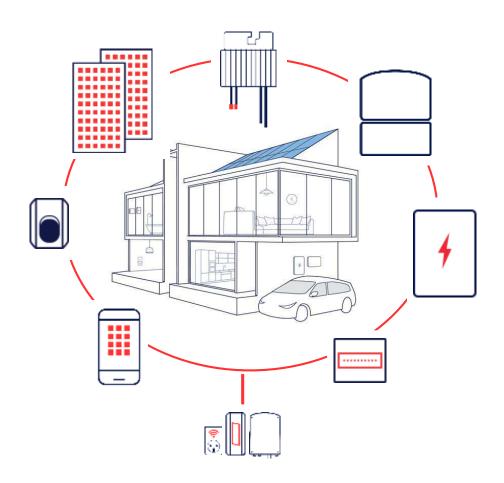

## Increasing ARPI

Today systems are more advanced and include an expanded offering